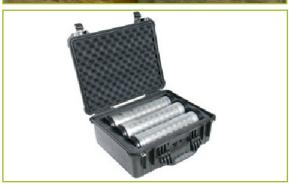

### **Shelter Lighting System**

The HS-LER-336-7200 Shelter Lighting System provides shelters with safe, secure and silent interior lighting. The HS-LER-336-7200 contains three LED light heads equipped with both white and red LEDs allowing for maximum visibility or if needed, preservation of night vision. Each light head produces 2,000 lumens (6,000 total) of white light and 400 lumens of red light (1,200 total). The system is extremely rugged and deploys quickly. It contains three red/white LED light heads, universal transformer, inline switch, fixing straps for easy mounting and a series of color coded industrial grade connecting cables. The light heads are linked together and secured via hanging straps inside the shelter/accommodation. The light color (red or white) is selected via an inline switch and each light head can be independently switched on or off. The lighting system can be powered by a variety of sources including 110-240v AC wall power as well as 12-30v DC options. Unlike conventional glass light tubes, the HS-LER-336-7200 light heads are virtually indestructible.

- White and red LED's in each head
- Silent operation
- Housed in a Pelican protector case
- Virtually indestructible
- Daisy-chain up to three light heads