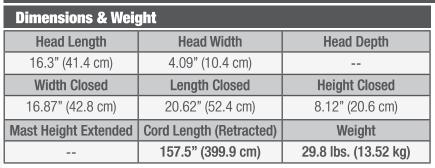

# **Technical Specifications**

|       | TITE  |
|-------|-------|
| 0     | 11/11 |
| - min |       |
| · AB  | 是世界   |

| Light Source  |                                    |                                    |  |  |
|---------------|------------------------------------|------------------------------------|--|--|
| LED Type      | LED Life                           | Tested Lumen Value                 |  |  |
| High Flux LED | 50000 hrs.                         | 1200 (Red LED)<br>6000 (White LED) |  |  |
| Lamp Heads    | Number of LEDs                     | Beam Spread                        |  |  |
| 3             | 6 LEDs per head<br>24 White/12 Red | 210° Diffused                      |  |  |