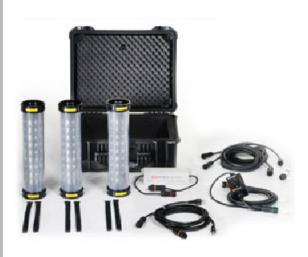

### **Shelter Lighting System**

The HS-LER-336-7200 Shelter Lighting System provides shelters with safe, secure and silent interior lighting. The HS-LER-336-7200 contains three LED light heads equipped with both white and red LEDs allowing for maximum visibility or if needed, preservation of night vision. Each light head produces 2,000 lumens (6,000 total) of white light and 400 lumens of red light (1,200 total). The system is extremely rugged and deploys quickly. It contains three red/white LED light heads, universal transformer, inline switch, fixing straps for easy mounting and a series of color coded industrial grade connecting cables. The light heads are linked together and secured via hanging straps inside the shelter/accommodation. The light color (red or white) is selected via an inline switch and each light head can be independently switched on or off. The lighting system can be powered by a variety of sources including 110-240v AC wall power as well as 12-30v DC options. Unlike conventional glass light tubes, the HS-LER-336-7200 light heads are virtually indestructible.

- White and red LED's in each head
- Silent operation
- Housed in a Pelican protector case
- Virtually indestructible
- Daisy-chain up to three light heads

### Code **HS-LER-336-7200**

**Applications** 

Code **HS-LER-336-7200** 